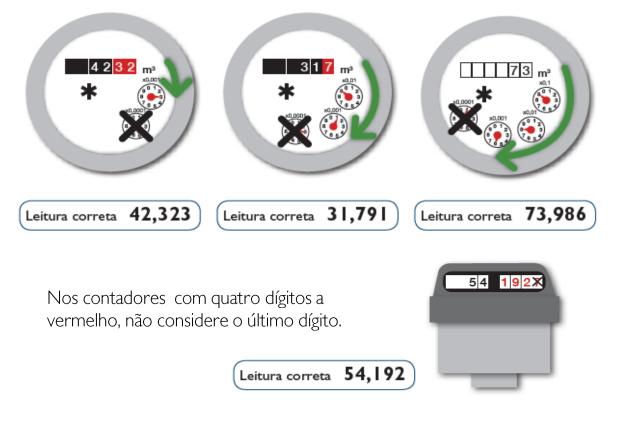

Leitura correta 56,993

Nos contadores onde os litros são identificados por dígitos e/ou por ponteiros, a leitura destes últimos deve ser efetuada no sentido dos ponteiros do relógio, não considerando o último de todos