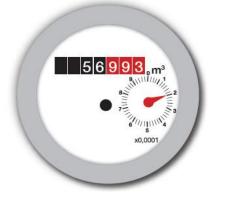

## SAIBA COMO LER O SEU CONTADOR

Todos os contadores da AdSA têm dígitos ou ponteiros permitindo medir também o seu consumo em litros.

Indique os algarismos com fundo de cor branca ou preta (m<sup>3</sup>) seguido dos algarismos com fundo vermelho (litros).

Leitura correta 56,993

Nos contadores onde os litros são identificados por dígitos e/ou por ponteiros, a leitura destes últimos deve ser efetuada no sentido dos ponteiros do relógio, não considerando o último de todos